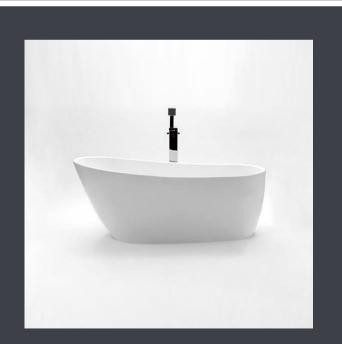

### PBG063H

- Upmarket and contemporary designer style
- High quality fabrication
- Durable materials

Designer free standing bathtub. Pure cast acrylic sheet. Fiberglass reinforcement. The bathtub is standing on adjustable feet that are hidden by the external acrylic sheet. Dimensions: 1730 X 790 X 730 mm. Weight: 47 kg.

#### **Specifications:**

- Acrylic thickness: 4 mm.
- Fiberglass thickness: 2.5 mm.
- Dimensions: 1730 X 790 X 730 mm
- Weight: 47 kg
- Capacity: 202 L
- Edge width: 35 mm.

#### **Details:**

- Good back comfort.
- With overflow hole.
- The bathtub is standing on adjustable feet that are hidden by the external acrylic sheet.

#### Remarks:

- Contrary to the picture, the bathtub has an overflow hole.
- The tapware is not included.